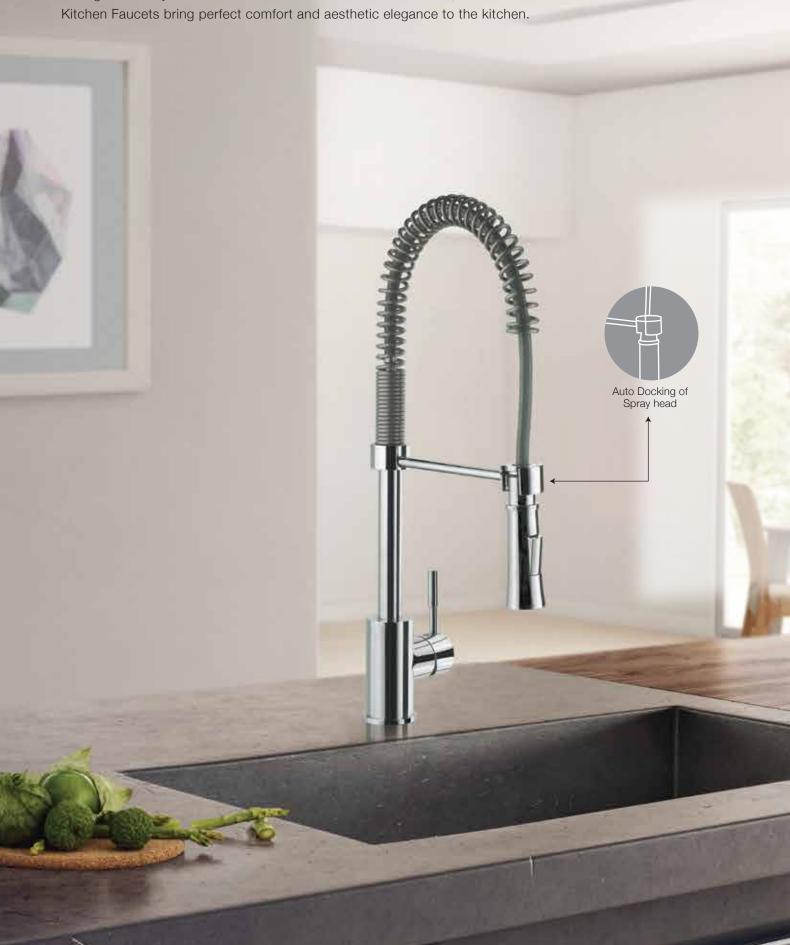

## Design that delight with its versatility

Standing tall and proud, the FLO<sup>2</sup> is a kitchen aide with the ability to adapt to your requirements, providing water wherever you pull it down to, and a choice of flows to make your cleaning chores easier than ever before.

## **FEATURES**

- Single hole installation High-arch spout offers superior clearance for filling pots and cleaning Compact two-function sprayhead with spray & aerated flow 1.75-Meter-long hose provides outstanding reach
- Sprayhead auto returning Easy to install