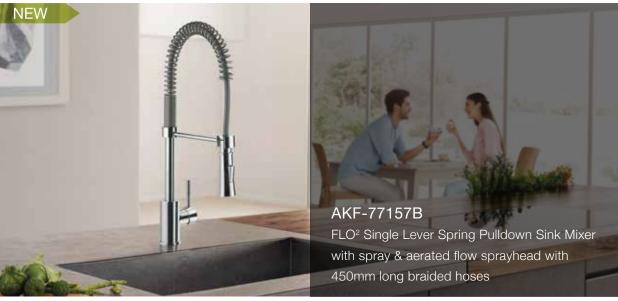

## Design that delight with its versatility

Standing tall and proud, the FLO<sup>2</sup> is a kitchen aide with the ability to adapt to your requirements, providing water wherever you pull it down to, and a choice of flows to make your cleaning chores easier than ever before.

## **FEATURES**

- Single hole installation High-arch spout offers superior clearance for filling pots and cleaning Compact two-function sprayhead with spray & aerated flow 1.75-Meter-long hose provides outstanding reach
- Sprayhead auto returning Easy to install