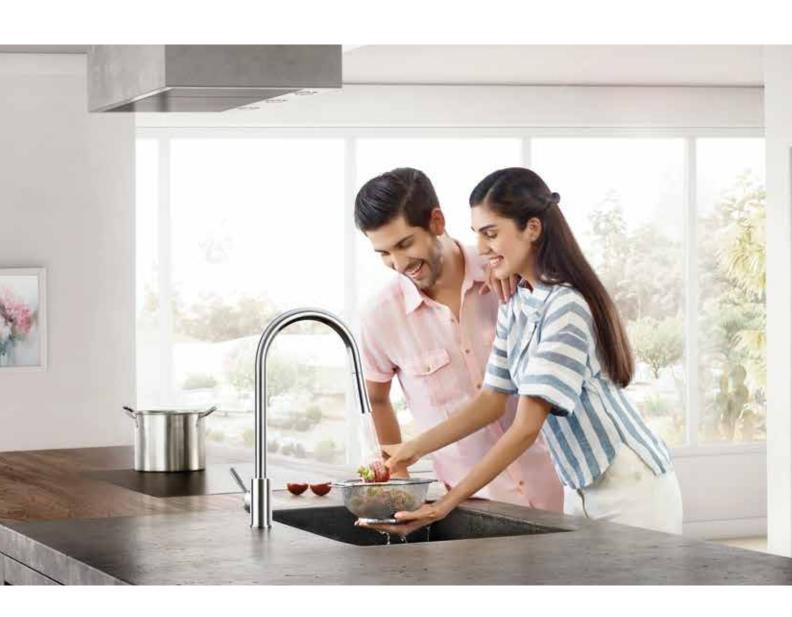

## Design that delight with its versatility

Standing tall and proud, the FLO<sup>2</sup> is a kitchen aide with the ability to adapt to your requirements, providing water wherever you pull it down to, and a choice of flows to make your cleaning chores easier than ever before.