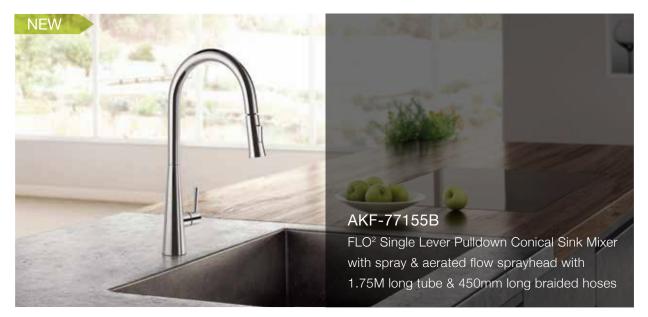

## The luxury of water that moves to your command

An ergonomic style statement with functional brilliance to match, FLO2 Pull-down

## Design that delight with its versatility

Standing tall and proud, the FLO<sup>2</sup> is a kitchen aide with the ability to adapt to your requirements, providing water wherever you pull it down to, and a choice of flows to make your cleaning chores easier than ever before.

## **FEATURES**

- Single hole installation High-arch spout offers superior clearance for filling pots and cleaning Compact two-function sprayhead with spray & aerated flow 1.75-Meter-long hose provides outstanding reach
- Sprayhead auto returning Easy to install