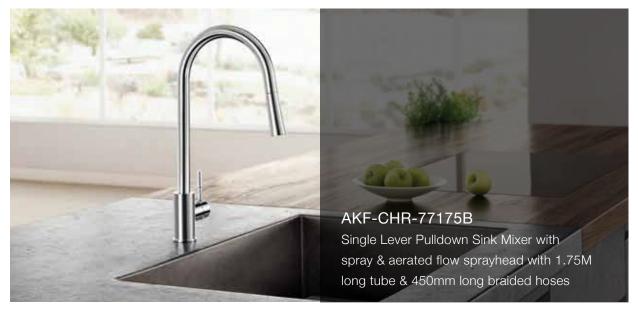

## **FEATURES**

- Single hole installation High-arch spout offers superior clearance for filling pots and cleaning Compact two-function sprayhead with spray & aerated flow 1.75-Meter-long hose provides outstanding reach
- Sprayhead auto returning Easy to install