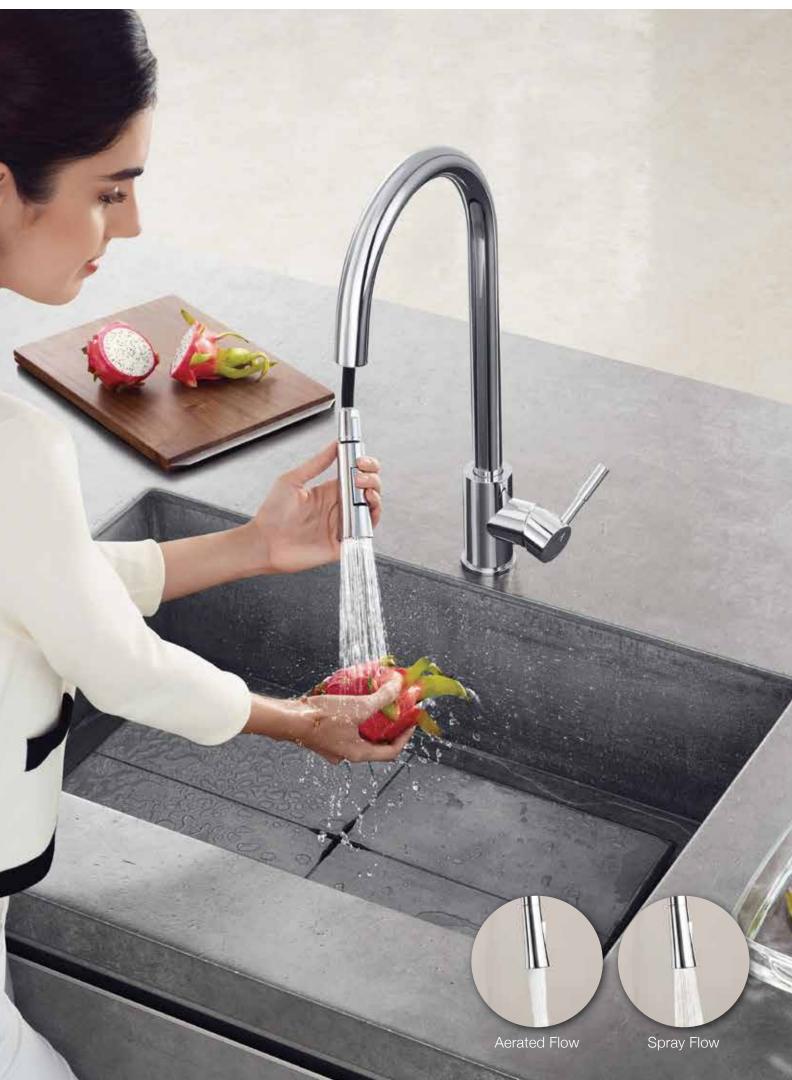

## Design that delight with its versatility

Standing tall and proud, the FLO<sup>2</sup> is a kitchen aide with the ability to adapt to your requirements, providing water wherever you pull it down to, and a choice of flows to make your cleaning chores easier than ever before.

## **FEATURES**

- Single hole installation High-arch spout offers superior clearance for filling pots and cleaning Compact two-function sprayhead with spray & aerated flow 1.75-Meter-long hose provides outstanding reach
- Sprayhead auto returning Easy to install