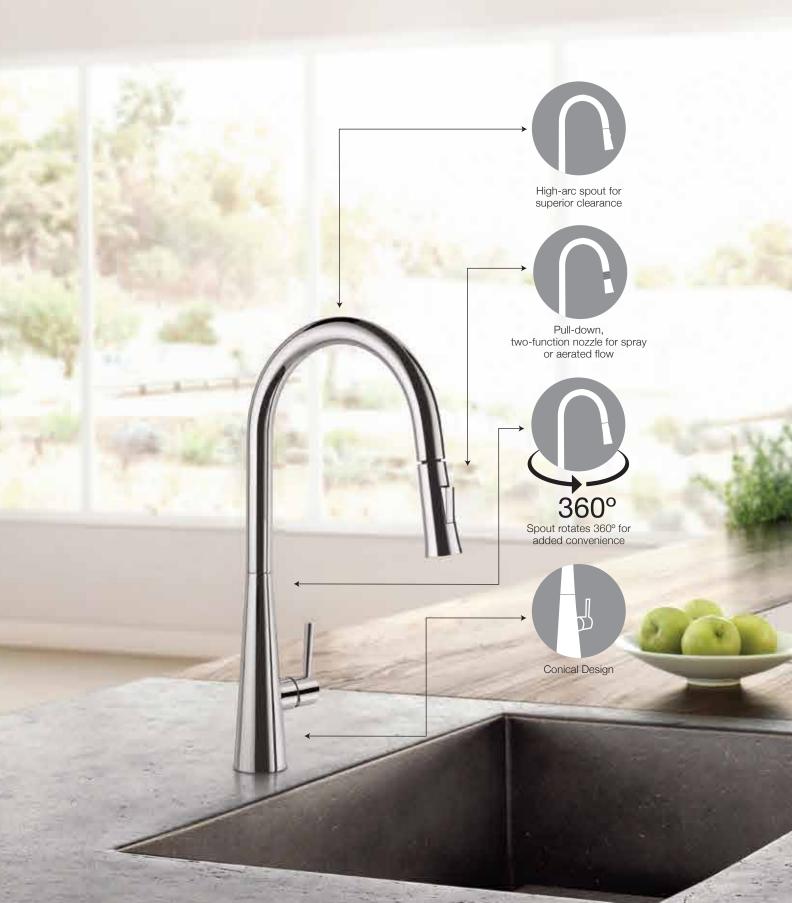

## **FEATURES**

- Single hole installation High-arch spout offers superior clearance for filling pots and cleaning Compact two-function sprayhead with spray & aerated flow 1.75-Meter-long hose provides outstanding reach
- Sprayhead auto returning Easy to install